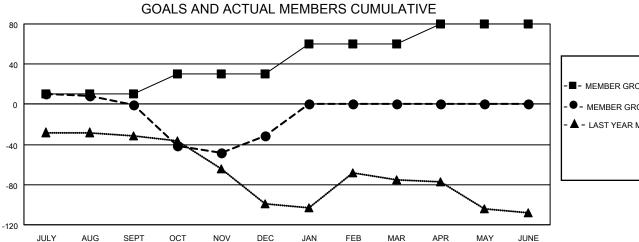

## GAT MONTHLY MEMBERSHIP PROGRESS REPORT

Multiple District 117

Results as of: 12/31/2020 **LOCATION: GREECE** 

| Clubs RESULTS FOR 2020-2021 |   |   |   | Members RESULTS FOR 2020-2021 |    |     |     |
|-----------------------------|---|---|---|-------------------------------|----|-----|-----|
|                             |   |   |   |                               |    |     |     |
| JULY/AUG/SEPT               | 0 | 0 | 0 | JULY/AUG/SEPT                 | 10 | 56  | 48  |
| OCT/NOV/DEC                 | 2 | 0 | 1 | OCT/NOV/DEC                   | 20 | 109 | 135 |
| JAN/FEB/MAR                 | 0 | 0 | 0 | JAN/FEB/MAR                   | 30 | 0   | 0   |
| APR/MAY/JUNE                | 0 | 0 | 0 | APR/MAY/JUNE                  | 20 | 0   | 0   |

37

- CURRENT YEAR GOALS FOR NEW CLUBS

CURRENT YEAR ACTUAL NEW CLUBS

- LAST YEAR ACTUAL NEW CLUBS

- MEMBER GROWTH NET GOAL

MEMBER GROWTH ACTUAL

- LAST YEAR MEMBERSHIP ACTUAL

| DROPPED CLUBS: 1 |     |
|------------------|-----|
| DROPPED MEMBERS  |     |
| DECEASED         | 8   |
| CLUB CANCELLED   | 0   |
| OTHER            | 175 |
| TOTAL            | 183 |