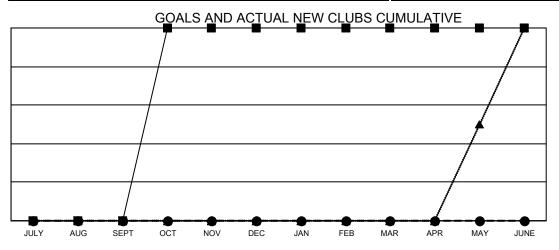

## GAT MONTHLY MEMBERSHIP PROGRESS REPORT

Multiple District 117

Results as of: 12/31/2020 **LOCATION: GREECE** 

| Clubs RESULTS FOR 2020-2021 |   |   |   | Members RESULTS FOR 2020-2021 |    |     |     |
|-----------------------------|---|---|---|-------------------------------|----|-----|-----|
|                             |   |   |   |                               |    |     |     |
| JULY/AUG/SEPT               | 0 | 0 | 0 | JULY/AUG/SEPT                 | 10 | 56  | 48  |
| OCT/NOV/DEC                 | 2 | 0 | 1 | OCT/NOV/DEC                   | 20 | 109 | 135 |
| JAN/FEB/MAR                 | 0 | 0 | 0 | JAN/FEB/MAR                   | 30 | 0   | 0   |
| APR/MAY/JUNE                | 0 | 0 | 0 | APR/MAY/JUNE                  | 20 | 0   | 0   |

37

- CURRENT YEAR GOALS FOR NEW CLUBS

CURRENT YEAR ACTUAL NEW CLUBS

- LAST YEAR ACTUAL NEW CLUBS

- MEMBER GROWTH NET GOAL

MEMBER GROWTH ACTUAL

- LAST YEAR MEMBERSHIP ACTUAL

| DROPPED CLUBS: 1 |     |
|------------------|-----|
| DROPPED MEMBERS  |     |
| DECEASED         | 8   |
| CLUB CANCELLED   | 0   |
| OTHER            | 175 |
| TOTAL            | 183 |